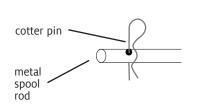

- 5. Insert the metal spool rods in the uprights, leaving about 1/2" of rod extended on each side. Push a cotter pin about halfway into the hole at the end of the rod, leaving a loop at the top (Figure 2).
- **6.** Attach the thread guide shelf to the uprights using two 1/4-20 x 2" Phillips truss head screws and two 1/4-20 barrel nuts at each end. If you wish to adjust the screw eyes, use the 4" steel rod and work carefully so the eyes don't break.
- **7.** Attach the top to the uprights using a 1/4-20 x 3-1/2" slotted flat head machine screw and a 1/4-20 barrel nut at each end.

FIGURE 2: COTTER PIN INSTALLATION

FIGURE 1: WINDING STATION ASSEMBLY

upright

thread

guide

shelf &

screw

eyes

FIGURE 2: COTTER PIN INSTALLATION