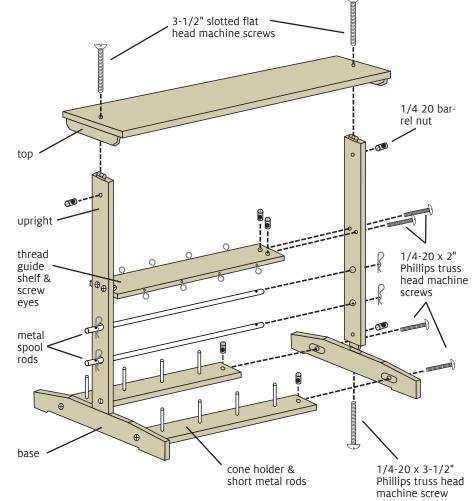

## **ASSEMBLY**

- 1. Attach four screw eyes to each long edge of the thread guide shelf, as shown in Figure 1. Start each screw eye in the pre-drilled holes by hand, then use the 4" steel rod to tighten them parallel to the shelf top.
- 2. Install a short metal rod in each of the holes on the cone holders, as shown in Figure 1. Set the shelf on a flat surface and tap the rods firmly into place with a hammer or mallet.
- 3. Orient the bases so the oval holes face inward, as shown in Figure 1. Attach the two cone holders to the bases using a 1/4-20 x 2" Phillips truss head screw and a 1/4-20 barrel nut at each end.
- 4. Attach the uprights to the bases using a 1/4-20 x 3-1/2" Phillips truss head machine screw and a 1/4-20 barrel nut.

- 5. Insert the metal spool rods in the uprights, leaving about 1/2" of rod extended on each side. Push a cotter pin about halfway into the hole at the end of the rod, leaving a loop at the top (Figure 2).
- **6.** Attach the thread guide shelf to the uprights using two 1/4-20 x 2" Phillips truss head screws and two 1/4-20 barrel nuts at each end. If you wish to adjust the screw eyes, use the 4" steel rod and work carefully so the eyes don't break.
- **7.** Attach the top to the uprights using a 1/4-20 x 3-1/2" slotted flat head machine screw and a 1/4-20 barrel nut at each end.

FIGURE 2: COTTER PIN INSTALLATION

FIGURE 1: WINDING STATION ASSEMBLY

upright

thread

guide

shelf &

screw

eyes

metal spool

rods

base

3-1/2" slotted flat head machine screws

barrel nut

cotter pin

screw eye

1/4 20 barrel nut

1/4-20 x 2"

Phillips truss

Find out more at schachtspindle.com Schacht Spindle Company 6101 Ben Place Boulder, CO 80301 p. 303.442.3212 800.228.2553 f. 303.447.9273 © 2019 Schacht Spindle Company, Inc.

FIGURE 1: WINDING STATION ASSEMBLY