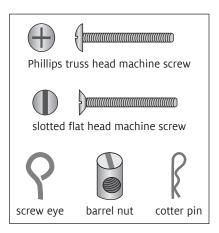

## **HARDWARE**

8X screw eves

8X short (7-1/2") metal rods

12X 1/4-20 barrel nuts

8X 1/4-20 x 2" Phillips truss head machine screws

2X $1/4-20 \times 3-1/2$ " Phillips truss head machine screws

4X cotter pins

## **ASSEMBLY**

- 1. Attach four screw eyes to each long edge of the thread guide shelf, as shown in Figure 1. Start each screw eye in the pre-drilled holes by hand, then use the 4" steel rod to tighten them parallel to the shelf top.
- 2. Install a short metal rod in each of the holes on the cone holders, as shown in Figure 1. Set the shelf on a flat surface and tap the rods firmly into place with a hammer or mallet.
- 3. Orient the bases so the oval holes face inward, as shown in Figure 1. Attach the two cone holders to the bases using a 1/4-20 x 2" Phillips truss head screw and a 1/4-20 barrel nut at each end.
- 4. Attach the uprights to the bases using a 1/4-20 x 3-1/2" Phillips truss head machine screw and a 1/4-20 barrel nut.

- 5. Insert the metal spool rods in the uprights, leaving about 1/2" of rod extended on each side. Push a cotter pin about halfway into the hole at the end of the rod, leaving a loop at the top (Figure 2).
- **6.** Attach the thread guide shelf to the uprights using two 1/4-20 x 2" Phillips truss head screws and two 1/4-20 barrel nuts at each end. If you wish to adjust the screw eyes, use the 4" steel rod and work carefully so the eyes don't break.
- **7.** Attach the top to the uprights using a 1/4-20 x 3-1/2" slotted flat head machine screw and a 1/4-20 barrel nut at each end.