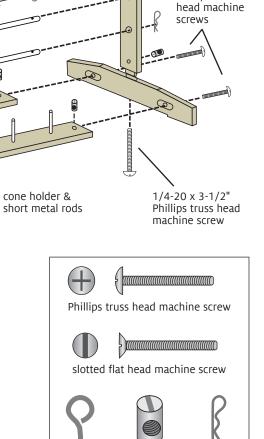

## **ASSEMBLY**

- 1. Attach four screw eyes to each long edge of the thread guide shelf, as shown in Figure 1. Start each screw eye in the pre-drilled holes by hand, then use the 4" steel rod to tighten them parallel to the shelf top.
- 2. Install a short metal rod in each of the holes on the cone holders, as shown in Figure 1. Set the shelf on a flat surface and tap the rods firmly into place with a hammer or mallet.
- 3. Orient the bases so the oval holes face inward, as shown in Figure 1. Attach the two cone holders to the bases using a 1/4-20 x 2" Phillips truss head screw and a 1/4-20 barrel nut at each end.
- 4. Attach the uprights to the bases using a 1/4-20 x 3-1/2" Phillips truss head machine screw and a 1/4-20 barrel nut.

- 5. Insert the metal spool rods in the uprights, leaving about 1/2" of rod extended on each side. Push a cotter pin about halfway into the hole at the end of the rod, leaving a loop at the top (Figure 2).
- **6.** Attach the thread guide shelf to the uprights using two 1/4-20 x 2" Phillips truss head screws and two 1/4-20 barrel nuts at each end. If you wish to adjust the screw eyes, use the 4" steel rod and work carefully so the eyes don't break.
- **7.** Attach the top to the uprights using a 1/4-20 x 3-1/2" slotted flat head machine screw and a 1/4-20 barrel nut at each end.

## **HARDWARE**

8X screw eves

8X short (7-1/2") metal rods

12X 1/4-20 barrel nuts

8X 1/4-20 x 2" Phillips truss head machine screws

2X $1/4-20 \times 3-1/2$ " Phillips truss head machine screws

4X cotter pins

2X1/4-20 x 3-1/2" slotted flat head

machine screws