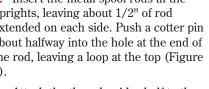

- 5. Insert the metal spool rods in the uprights, leaving about 1/2" of rod extended on each side. Push a cotter pin about halfway into the hole at the end of the rod, leaving a loop at the top (Figure 2).
- **6.** Attach the thread guide shelf to the uprights using two 1/4-20 x 2" Phillips truss head screws and two 1/4-20 barrel nuts at each end. If you wish to adjust the screw eyes, use the 4" steel rod and work carefully so the eyes don't break.
- **7.** Attach the top to the uprights using a 1/4-20 x 3-1/2" slotted flat head machine screw and a 1/4-20 barrel nut at each end.

FIGURE 2: COTTER PIN INSTALLATION

FIGURE 2: COTTER PIN INSTALLATION

FIGURE 1: WINDING STATION ASSEMBLY

upright

thread

guide

shelf &

screw

eyes