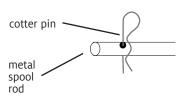

- 5. Insert the metal spool rods in the uprights, leaving about 1/2" of rod extended on each side. Push a cotter pin about halfway into the hole at the end of the rod, leaving a loop at the top (Figure 2).
- **6.** Attach the thread guide shelf to the uprights using two 1/4-20 x 2" Phillips truss head screws and two 1/4-20 barrel nuts at each end. If you wish to adjust the screw eyes, use the 4" steel rod and work carefully so the eyes don't break.
- **7.** Attach the top to the uprights using a 1/4-20 x 3-1/2" slotted flat head machine screw and a 1/4-20 barrel nut at each end.

FIGURE 2: COTTER PIN INSTALLATION

FIGURE 2: COTTER PIN INSTALLATION

FIGURE 1: WINDING STATION ASSEMBLY

upright

thread

guide

shelf &

screw

eyes